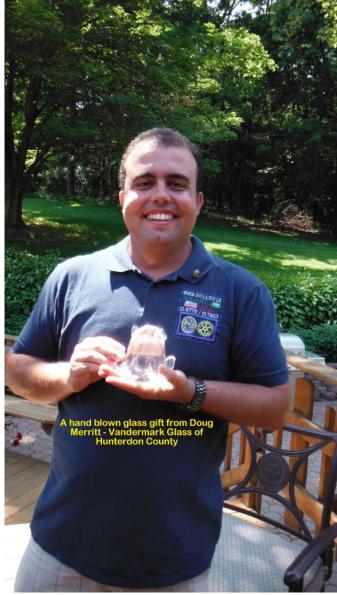

**Photos of the Recent Group Study Exchange (GSE) Team Visit**: The following are some photos along with a summary that Gwen Williams nicely put together for the recent GSE Team visit:

The following are some photographs of the GSE Team from Brazil during their recent stay in Hunterdon County. This included a trip to the Statue of Liberty, a guided tour of the US Capitol, and a 30 minute sit down meeting with Congressman Leonard Lance. When the team left Hunterdon County, Doug Merritt of Vandermark Glass gave each member of the team a hand blown glass remembrance of their visit. The team expressed their thanks to the Flemington Rotary Club for the trip to Washington DC as it was a "trip of a lifetime" they were glad to be able to do.

<u>Meeting with Congressman Lance (Pictured below from Left to Right)</u>: Jim & Gwen Williams, Thiago, Alisson, Daniel, Congressman Leonard Lance, Jose, Vanessa and Diego.

**<u>Pictured Below</u>**: Jose holding a hand blown glass gift from Doug Merritt of Vandermark Glass of Hunterdon County.