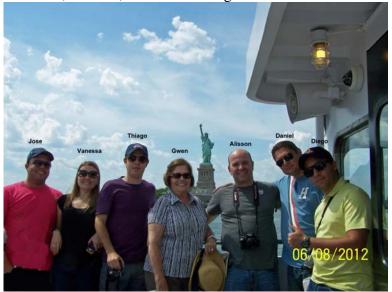

**Photos of the Recent Group Study Exchange (GSE) Team Visit**: The following are some photos along with a summary that Gwen Williams nicely put together for the recent GSE Team visit:

The following are some photographs of the GSE Team from Brazil during their recent stay in Hunterdon County. This included a trip to the Statue of Liberty, a guided tour of the US Capitol, and a 30 minute sit down meeting with Congressman Leonard Lance. When the team left Hunterdon County, Doug Merritt of Vandermark Glass gave each member of the team a hand blown glass remembrance of their visit. The team expressed their thanks to the Flemington Rotary Club for the trip to Washington DC as it was a "trip of a lifetime" they were glad to be able to do.

Gwen Williams, Co-chair GSE Hunterdon County

Trip to the Statue of Liberty (Pictured below from Left to Right): Jose, Vanessa, Thiago, Gwen Williams, Alisson, Daniel and Diego.

<u>**Trip to Washington, DC (Pictured below from Left to Right)</u></u>: Thiago, Jose, Alisson, Gwen Williams, Vanessa, Daniel and Diego.</u>** 