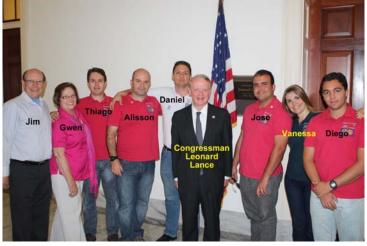

**Photos of the Recent Group Study Exchange (GSE) Team Visit**: The following are some photos along with a summary that Gwen Williams nicely put together for the recent GSE Team visit:

The following are some photographs of the GSE Team from Brazil during their recent stay in Hunterdon County. This included a trip to the Statue of Liberty, a guided tour of the US Capitol, and a 30 minute sit down meeting with Congressman Leonard Lance. When the team left Hunterdon County, Doug Merritt of Vandermark Glass gave each member of the team a hand blown glass remembrance of their visit. The team expressed their thanks to the Flemington Rotary Club for the trip to Washington DC as it was a "trip of a lifetime" they were glad to be able to do.

<u>Meeting with Congressman Lance (Pictured below from Left to Right)</u>: Jim & Gwen Williams, Thiago, Alisson, Daniel, Congressman Leonard Lance, Jose, Vanessa and Diego.

**<u>Pictured Below</u>**: Jose holding a hand blown glass gift from Doug Merritt of Vandermark Glass of Hunterdon County.