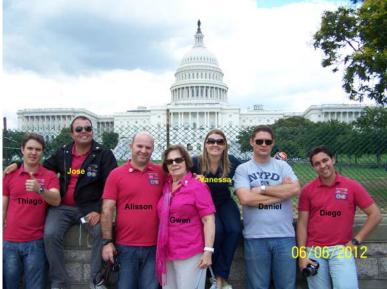

**Photos of the Recent Group Study Exchange (GSE) Team Visit**: The following are some photos along with a summary that Gwen Williams nicely put together for the recent GSE Team visit:

The following are some photographs of the GSE Team from Brazil during their recent stay in Hunterdon County. This included a trip to the Statue of Liberty, a guided tour of the US Capitol, and a 30 minute sit down meeting with Congressman Leonard Lance. When the team left Hunterdon County, Doug Merritt of Vandermark Glass gave each member of the team a hand blown glass remembrance of their visit. The team expressed their thanks to the Flemington Rotary Club for the trip to Washington DC as it was a "trip of a lifetime" they were glad to be able to do.

Gwen Williams, Co-chair GSE Hunterdon County

Trip to the Statue of Liberty (Pictured below from Left to Right): Jose, Vanessa, Thiago, Gwen Williams, Alisson, Daniel and Diego.

<u>**Trip to Washington, DC (Pictured below from Left to Right)</u></u>: Thiago, Jose, Alisson, Gwen Williams, Vanessa, Daniel and Diego.</u>** 