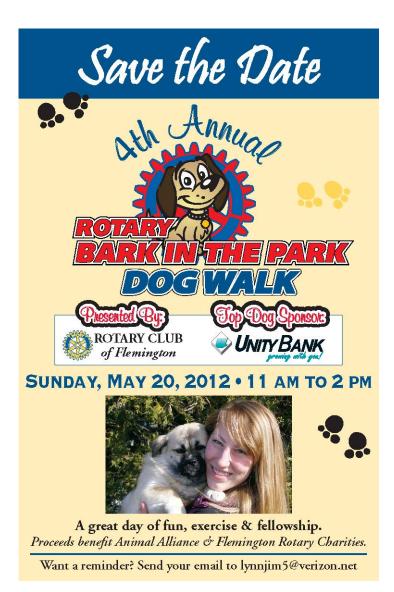

<u>4<sup>th</sup> Annual Rotary Bark in the Park – Dog Walk (Sun, May 20<sup>th</sup>)</u>: The 4<sup>th</sup> Annual "Rotary Bark in the Park" Dog Walk will be held on Sunday, May 20, 2012 at the Flemington Boro Park from 11:00 AM to 2:00 PM. Click here for links to the event forms: <u>Sponsor Form</u>, <u>Participant Registration Form</u>, <u>Vendor Form</u> and <u>Save the Date Postcard</u>.

The **Rotary Club of Flemington**, along with the Top Dog Sponsor **Unity Bank**, presents a great day of fun, exercise and fellowship!!! Enjoy 1.9 mile or shorter 0.5 mile walk around historic Flemington, NJ, with your favorite canine & human friends and neighbors. The walk ends back in the Flemington Boro Park with fun, food, vendors, contests and live music by <u>SunDog</u>.

All proceeds of the event will go to charities of the Rotary Club of Flemington and the local pet rescue organization Animal Alliance, which is a non-profit, volunteer run spay/neuter animal welfare organization.

The walk begins at 11am in the Flemington Boro Park on Park Avenue. Registration will begin at 10am. Ample parking is available across from the Justice Center on Park Avenue or in other lots around town.