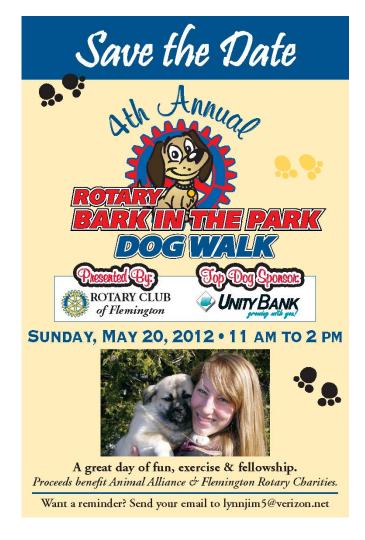

<u>4<sup>th</sup> Annual Rotary Bark in the Park – Dog Walk (Sun, May 20<sup>th</sup>)</u>: The 4<sup>th</sup> Annual Dog Walk will be held on **Sunday, June 20, 2012** at the **Flemington Boro Park from 11:00 AM to 2:00 PM**. Links to the event forms will be included once they are ready.

The **Rotary Club of Flemington**, along with the Top Dog Sponsor **Unity Bank**, presents a great day of fun, exercise and fellowship!!! Enjoy 1.9 mile or shorter 0.5 mile walk around historic Flemington, NJ, with your favorite canine & human friends and neighbors. The walk ends back in the Flemington Boro Park with fun, food, vendors, contests and live music by <u>SunDog</u>.

All proceeds of the event will go to charities of the Rotary Club of Flemington and the local pet rescue organization Animal Alliance, which is a non-profit, volunteer run spay/neuter animal welfare organization.

The walk begins at 11am in the Flemington Boro Park on Park Avenue. Registration will begin at 10am. Ample parking is available across from the Justice Center on Park Avenue or in other lots around town.

Other activities, for a small fee, will allow you to participate in the following contests: -Smallest Dog & Largest Dog. -Amazing Trick. -Costume Contest. -Prettiest Dog. -Owner / Dog Lookalike.

Rotary Club of Flemington, NJ

-and Face Only a Mother Could Love.

See the registration form for a Rotary Dog Bandana and goodie bags for your dog.

There will be water and trash receptacles along the route as well as lots of Rotary Interact volunteers. Emergency veterinary care and first aid will be provided on site.

Please contact Lynn Hyman, Event Chair, with any questions at Tel(908) 304-4199.

Click this Link for the photo album of the 2011 Rotary Bark in the Park:

<u>Notice – Member Photos for the next Membership Directory</u>: Our board decided last fall to include member photographs in the next edition of our Directory. The purpose of this is to make it easier and quicker to assimilate new members into the Club. Many other clubs have already done this with their directories. Therefore, starting at tomorrow's meeting (Wed, 2/15), Herb Bohler and Sandy Clark will be taking passport-type photos of members during our lunch meetings up until the start of the program. We'll try to minimize any disruption during the meal and ask for your understanding to accomplish this. The photo shoot will continue at future meetings until all members have been photographed.