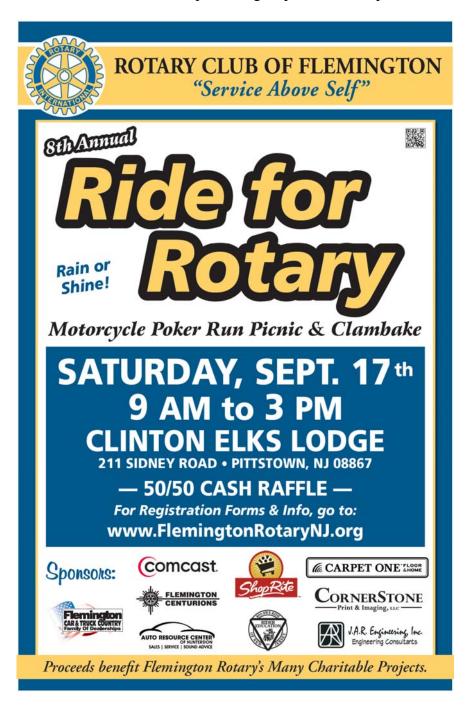

8<sup>th</sup> Annual RIDE FOR ROTARY – Motorcycle Poker Run, Picnic & Clam Bake (Sat, 9/17): The 8<sup>th</sup> annual family-oriented motorcycle "Poker Run" will be held on Saturday, September 17, 2011, followed by a community picnic and clam bake! The start and end location will be the Clinton Elks Lodge, Sidney Road (County Route 617), Pittstown, NJ. Riders check in at the Clinton Elks Lodge between 9 and 11am before leaving on the motorcycle poker run through approximately 65 miles of scenic Hunterdon County and surrounding areas. Riders will drive their motorcycles along a pre-determined route and stop to select a playing card from each of five locations. After selecting the 5<sup>th</sup> card, each rider will have a "poker hand". The first prize for best poker hand is \$250, second prize is \$100 and third prize is \$50. The ride ends with a community picnic and clam bake at the Clinton Elks Lodge. Everyone -- non-riders, families, friends, kids, adults -- is invited to the picnic and clam bake which runs from noon to 3pm. Food, beverages, prizes, 50/50 cash raffle (tickets are \$10 each), face painting for kids, vendors and music by Krazy Kat himself! For more information, contact Bob Chittenden at RFR@jarengineering.com or Tel(908) 284-9040 x104. Click Here for the Event Forms: Flyer, Pre-Registration and Event Brochure with Sponsor Info.