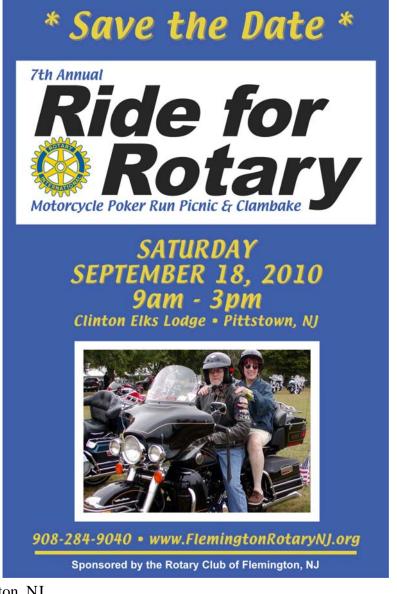

- 2. <u>Music on Main Street (Thurs, 8/26)</u>: from 7 to 10pm near Capner Street?
- 3. Car Show on Main Street Flemington (Sat, 9/4): from 5 to 8:30pm at Unity Bank?

7<sup>th</sup> Annual RIDE FOR ROTARY – Motorcycle Poker Run, Picnic & Clam Bake (Sat, 9/18): The 7<sup>th</sup> annual family-oriented motorcycle "Poker Run" will be held on Saturday, September 18, followed by a community picnic and clam bake! The start and end location will be the Clinton Elks Lodge, Sidney Road (County Route 617), Pittstown, NJ. Riders check in at the Clinton Elks Lodge between 9 and 11am before leaving on the motorcycle poker run through approximately 65 miles of scenic Hunterdon County and surrounding areas. Riders will drive their motorcycles along a pre-determined route and stop to select a playing card from each of five locations. After selecting the 5<sup>th</sup> card, each rider will have a "poker hand". The first prize for best poker hand is \$250, second prize is \$100 and third prize is \$50. The ride ends with a community picnic and clam bake at the Clinton Elks Lodge. Everyone -- non-riders, families, friends, kids, adults -- is invited to the picnic and clam bake which runs from noon to 3pm. Food, beverages, prizes, 50/50 cash raffle (tickets are \$10 each), face painting for kids, vendors and music by Krazy Kat himself! For more information, contact Bob Chittenden at RFR@jarengineering.com or Tel(908) 284-9040 x104. Click to download the following forms: Pre-Registration, Sponsor Brochure and Flyer. Below is a copy of the "Save the Date" image as very nicely generated by Sheila Fernekes!!!