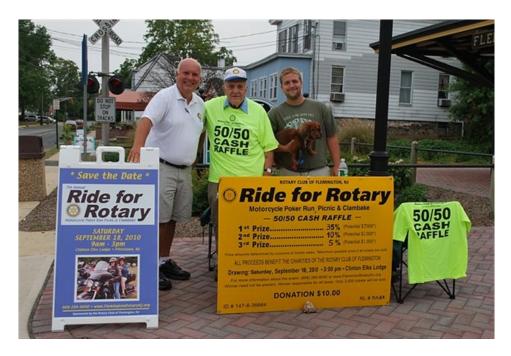

<u>Ride for Rotary Meeting (Wed, 8/25)</u>: There will be a Ride for Rotary meeting tomorrow (Wed, 8/25) at 11:30am at Copper Hill.

<u>Selling Ride for Rotary Raffle tickets</u>: A special thanks to Terry Ownes, John Zullo and Dan Alte (and puppy) for taking time to help sell raffle tickets at last Saturday's Car Show (Sat, 8/21). Note the new "Save the Date" board, thanks to the handiwork of Sheila Fernekes!

- 2. <u>Music on Main Street (Thurs, 8/26)</u>: from 7 to 10pm near Capner Street?
- 3. Car Show on Main Street Flemington (Sat, 9/4): from 5 to 8:30pm at Unity Bank?

7<sup>th</sup> Annual RIDE FOR ROTARY – Motorcycle Poker Run, Picnic & Clam Bake (Sat, 9/18): The 7<sup>th</sup> annual family-oriented motorcycle "Poker Run" will be held on Saturday, September 18, followed by a community picnic and clam bake! The start and end location will be the Clinton Elks Lodge, Sidney Road (County Route 617), Pittstown, NJ. Riders check in at the Clinton Elks Lodge between 9 and 11am before leaving on the motorcycle poker run through approximately 65 miles of scenic Hunterdon County and surrounding areas. Riders will drive their motorcycles along a pre-determined route and stop to select a playing card from each of five locations. After selecting the 5<sup>th</sup> card, each rider will have a "poker hand". The first prize for best poker hand is \$250, second prize is \$100 and third prize is \$50. The ride ends with a community picnic and clam bake at the Clinton Elks Lodge. Everyone -- non-riders, families, friends, kids, adults -- is invited to the picnic and clam bake which runs from noon to 3pm. Food, beverages, prizes, 50/50 cash raffle (tickets are \$10 each), face painting for kids, vendors and music by Krazy Kat himself! For more information, contact Bob Chittenden at RFR@jarengineering.com or Tel(908) 284-9040 x104. Click to download the following forms: Pre-Registration, Sponsor Brochure and Flyer. Below is a copy of the "Save the Date" image as very nicely generated by Sheila Fernekes!!!